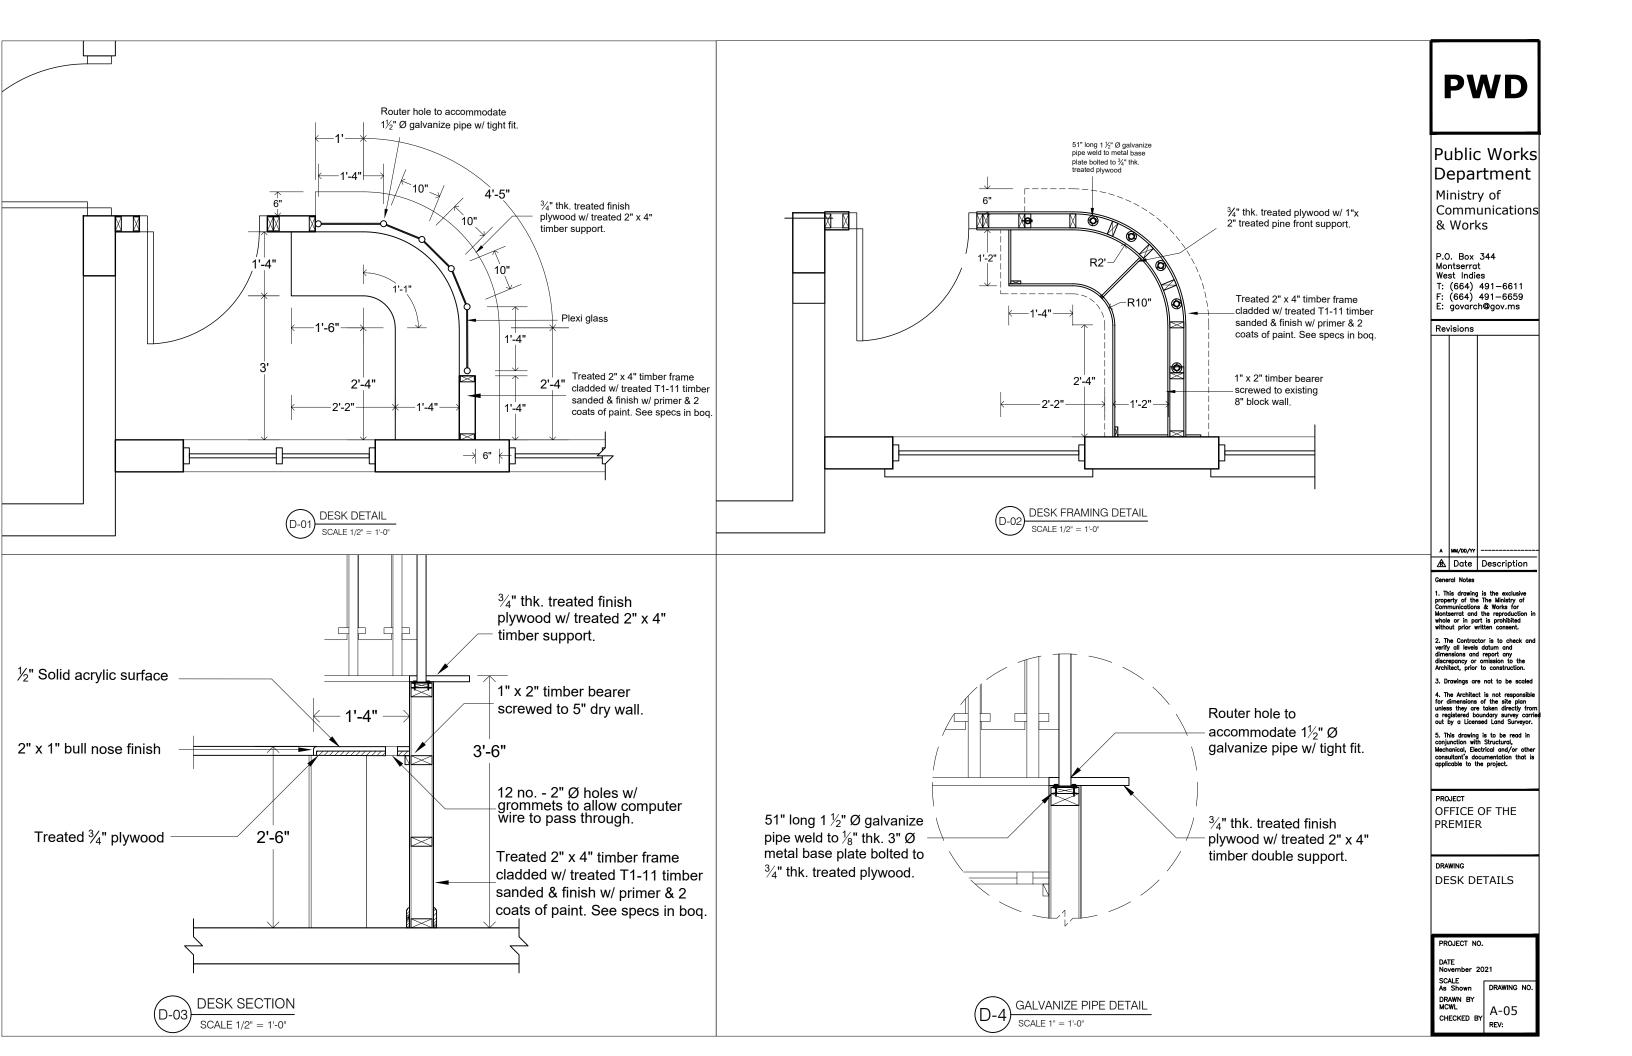

## **PWD**

### Public Works Department

Ministry of Communications & Works

P.O. Box 344 Montserrat West Indies T: (664) 491-6611 F: (664) 491-6659 E: govarch@gov.ms

| Revisions |          |             |
|-----------|----------|-------------|
|           |          |             |
| A         | MM/DD/YY |             |
| Æ         | Date     | Description |
|           |          |             |

- 1. This drawing is the exclusive property of the The Ministry of Communications & Works for Montserrat and the reproduction whole or in part is prohibited without prior written consent.

PROJECT OFFICE OF THE PREMIER

FRAME DETAILS

PROJECT NO.

SCALE As Shown DRAWN BY MCWL

DRAWING NO. A-08 CHECKED BY REV:

| PANEL B CIRCUIT SCHEDULE |                                                                       |                                                                                                                                       |                    |                       |                       |                     |
|--------------------------|-----------------------------------------------------------------------|---------------------------------------------------------------------------------------------------------------------------------------|--------------------|-----------------------|-----------------------|---------------------|
| ISOLATO                  | SPN (TYPE A) 8 WAYS<br>SINGLE PHASE<br>PR: 100A DP<br>E: 110 VOLTS AC | DESCRIPTION: 110V POWER LOCATION: FIRST FLOOR SUPPLY FROM: Panel A via 5kva transformer SUPPLY CALE LENGTH & SIZE = 16mm <sup>2</sup> |                    |                       | IZE                   |                     |
| NO. OF<br>CIRCUIT        | DESCRIPTION                                                           | NO. OF<br>POINTS                                                                                                                      | MCB<br>RTG.<br>(A) | CABLE<br>SIZE<br>mm 2 | EST.<br>LENGTH<br>(M) | EST.<br>LOAD<br>(A) |
| 1                        | OUTLETS: Office                                                       | 2                                                                                                                                     | 20                 | 2.5                   |                       | 20 Amps             |