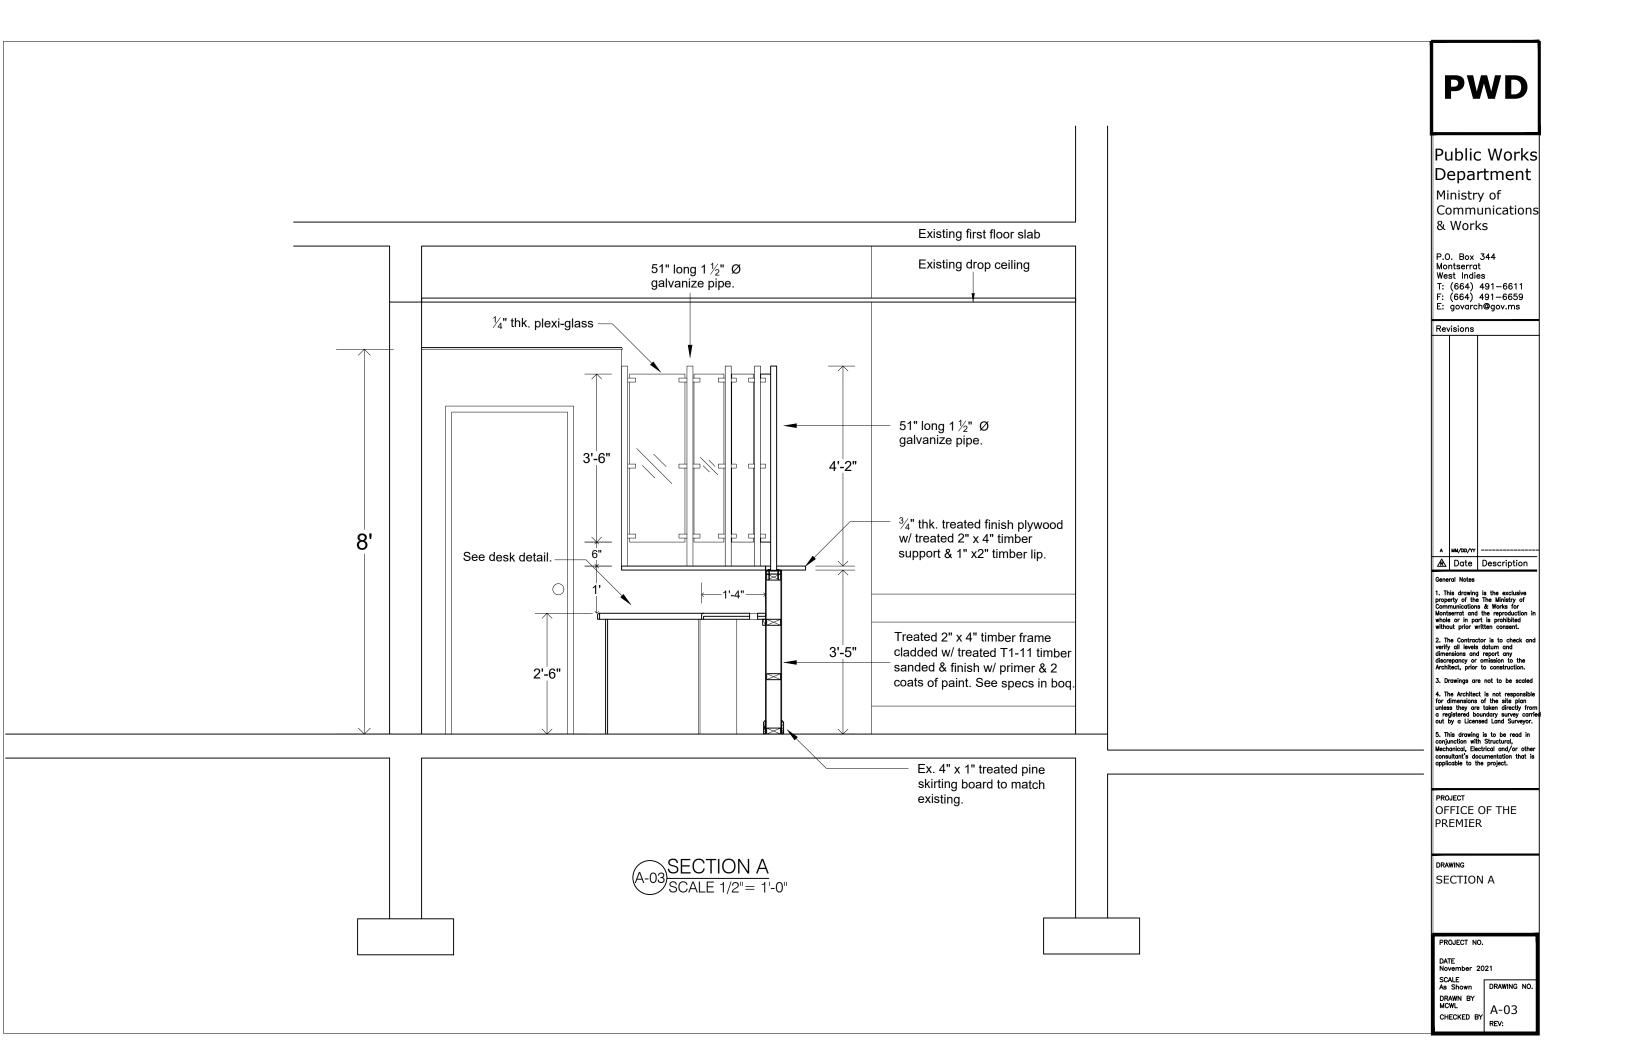

PROJECT OFFICE OF THE PREMIER

SECTION B

PROJECT NO.

DATE November 2021

SCALE As Shown DRAWN BY MCWL

DRAWING NO A-04 CHECKED BY REV:

Conc. beam reinf. w/  $4 - \frac{1}{2}$ " Ø main bars w/  $\frac{3}{8}$ " Ø stirrups 6" o.c.

8" x 8" Conc. column reinf. w/  $4 - \frac{1}{2}$ " Ø main bars w/  $\frac{3}{8}$ " Ø stirrups 8" o.c.

COLUMN/FOOTING DETAIL

SCALE 3/4" = 1'-0"

TIMBER WALL SECTION

TYPICAL DOOR FRAME
SCALE 3/4" = 1'-0"