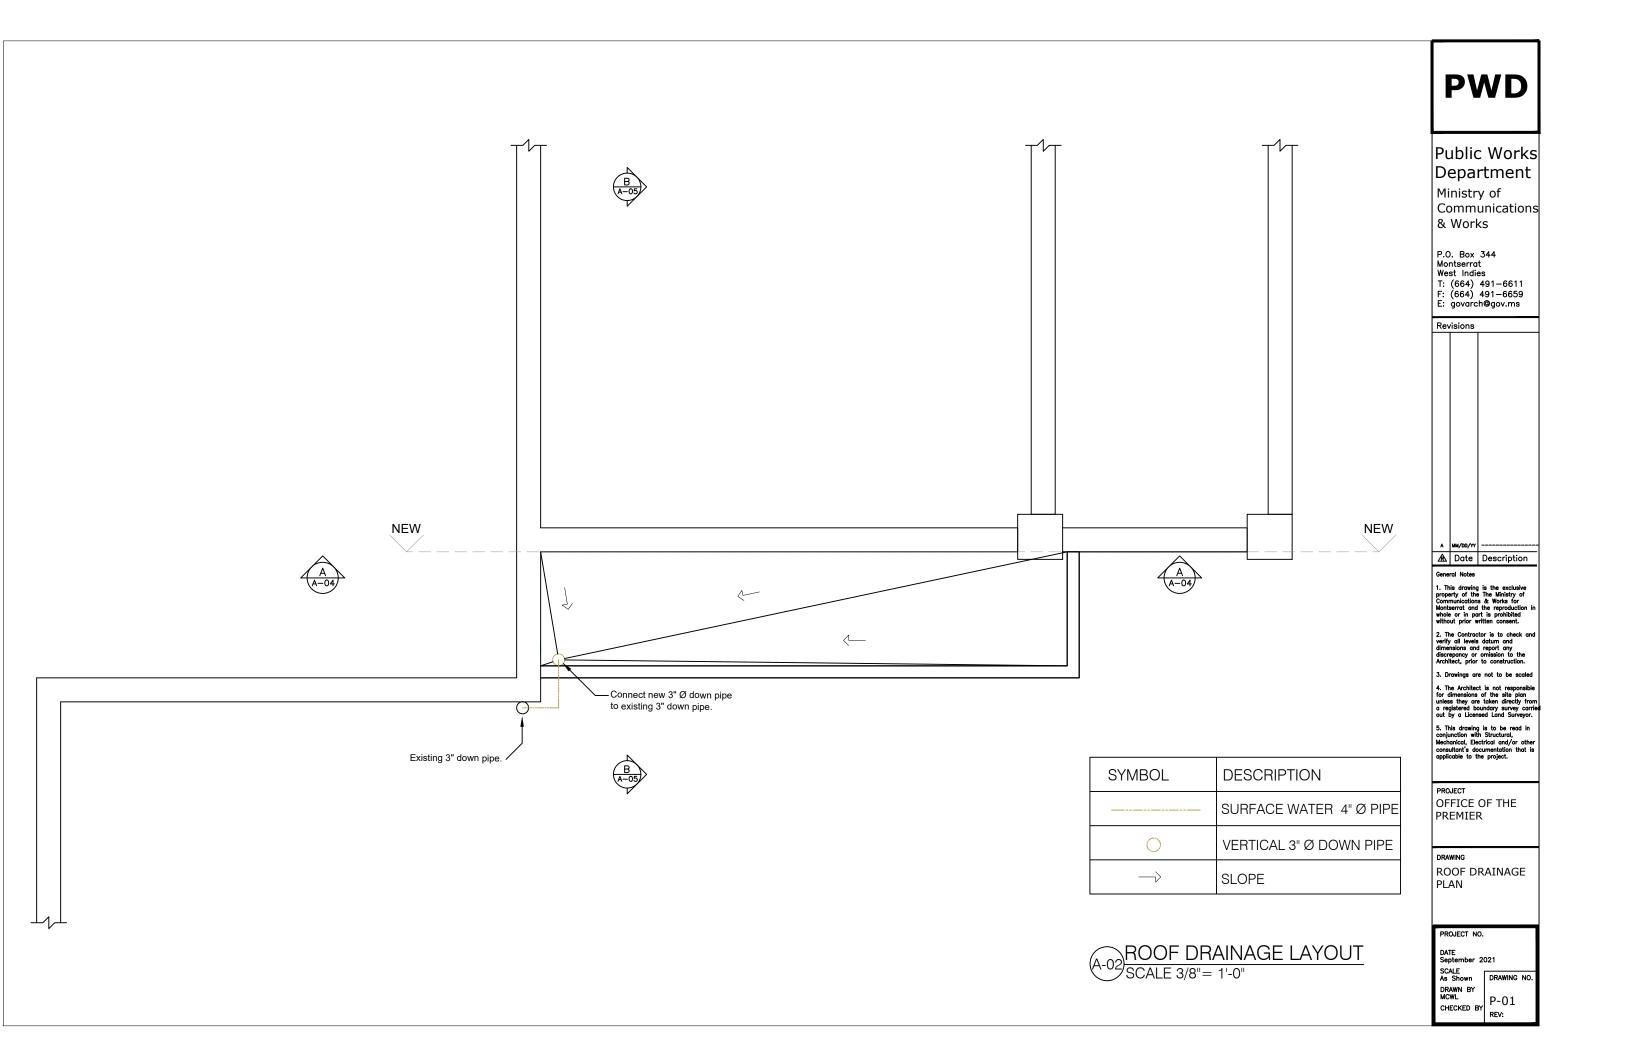

| DWG. NO. | SHEET DESCRIPTION        |
|----------|--------------------------|
| C-00     | LOCATION                 |
| A-01     | EXISTING/DEMOLITION PLAN |
| A-01.1   | DEMOLITION IMAGE         |
| A-02     | PROPOSED PLAN            |
| S-01     | FOUNDATION PLAN          |
| S-02     | BEAM PLAN                |
| A-03     | SECTION A                |
| A-04     | SECTION B                |
| A-05     | DESK DETAIL              |
| A-06     | INTERNAL ELEVATION       |
| A-07     | EXTERNAL ELEVATION       |
| S-03     | DETAILS                  |
| A-08     | DOOR FRAME               |
| E-01     | ELECTRICAL PLAN          |
| P-01     | PLUMBING PLAN            |
| A-09     | PAINT LAYOUT             |