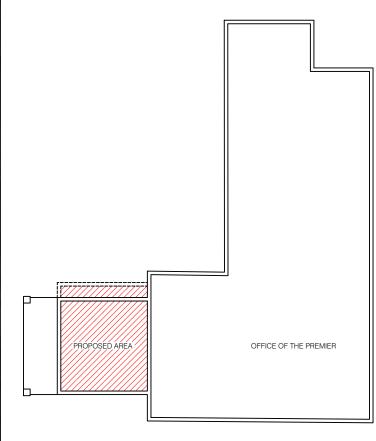

### **PWD** Public Works Department Ministry of & Works P.O. Box 344 Montserrat West Indies T: (664) 491-6611 F: (664) 491-6659 E: govarch@gov.ms Revisions DOWN UP ↑ 1'-3" ↓ 0'-0" -0'-2½" LOBBY Remove & dispose all existing tiles ⚠ Date Description in lobby (hatched area, 120 sq.ft.). M.H. Condemn & remove existing surface drain manhole. 5. This drawing is to be read in conjunction with Structural, Mechanical, Electrical and/or other consultant's documentation that is applicable to the project. PROJECT OFFICE OF THE PREMIER M.H. M.H. Note: EXISTING/ Remove highlighted existing window & door & remove offsite. DEMOLITION PLAN KEY Remove light fixtures, wire chunking, & electrical boxes. ITEMS TO BE DEMOLISHED PROJECT NO. EXISTING/DEMOLITION PLAN SCALE 1/4"= 1'-0" Carefully remove existing ceiling tiles adjacent to wall to be EXISTING WALLS TO REMAIN DATE November 2021 demolish and store for reuse (see architect). SCALE As Shown DRAWN BY MCWL Remove highlighted walls & remove off site. A-01 CHECKED BY