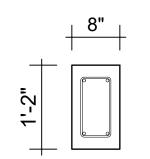

8" x 8" Conc. column reinf. w/  $4 - \frac{1}{2}$ " Ø main bars w/  $\frac{3}{8}$ " Ø stirrups 8" o.c.

COLUMN/FOOTING DETAIL

SCALE 3/4" = 1'-0"

TIMBER WALL SECTION

TYPICAL DOOR FRAME
SCALE 3/4" = 1'-0"