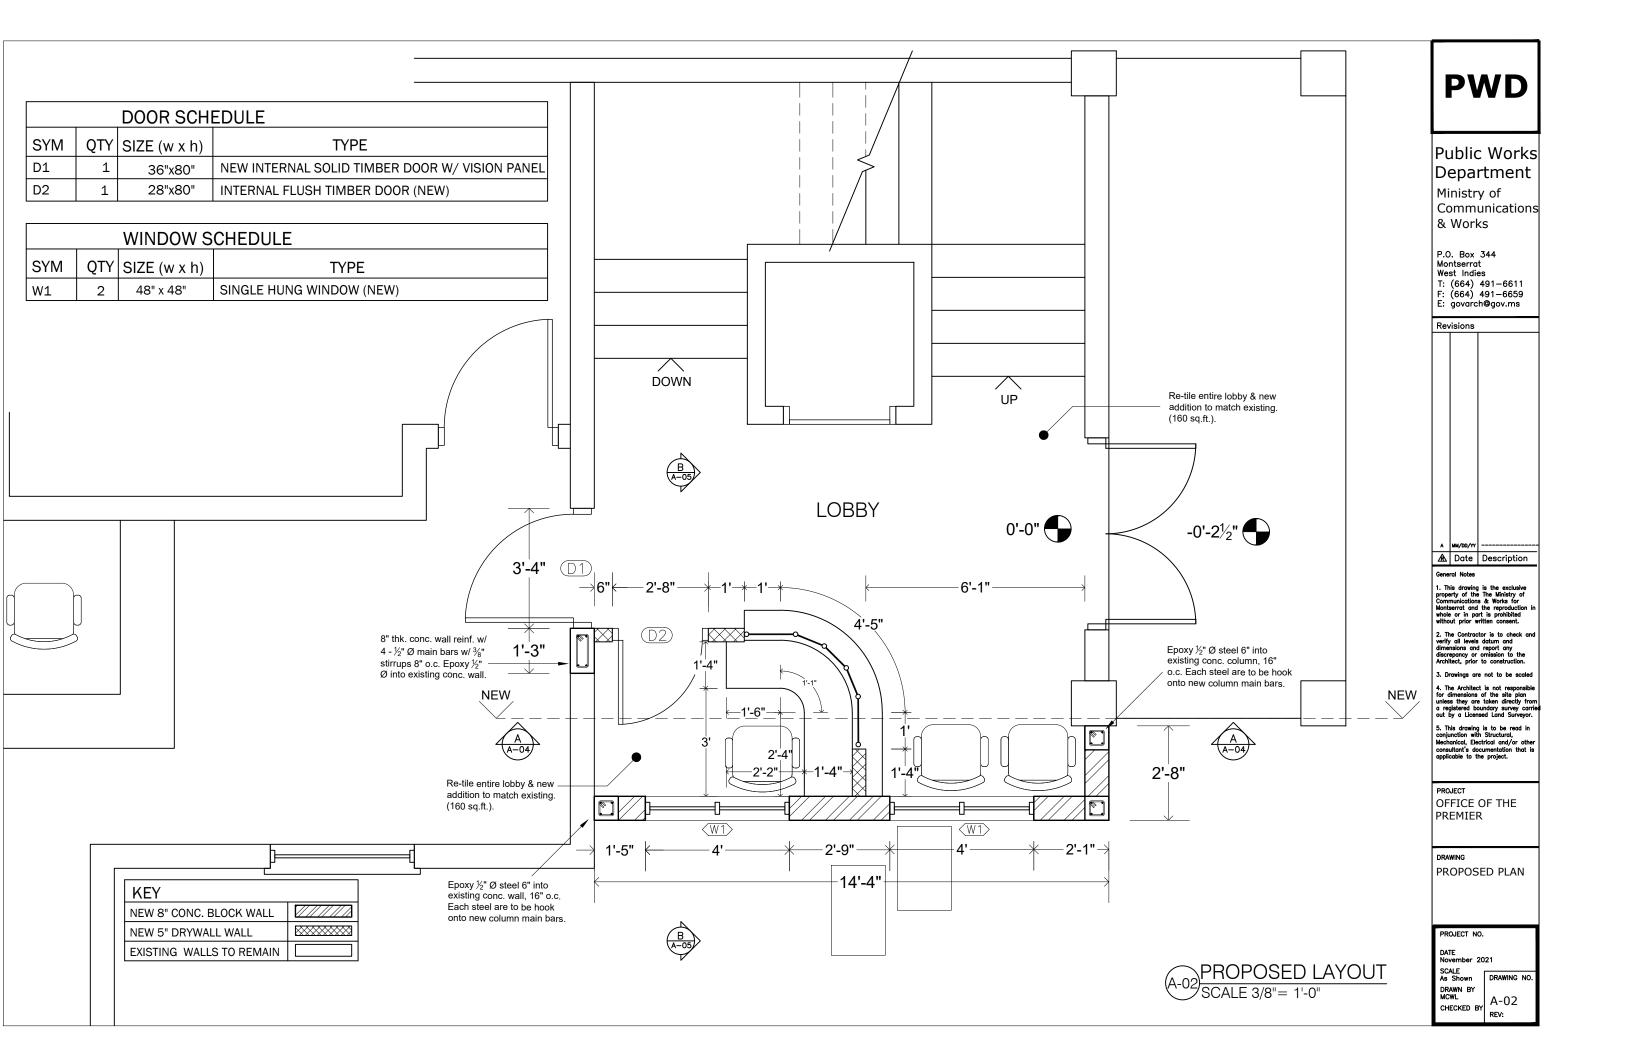

| DWG. NO. | SHEET DESCRIPTION        |
|----------|--------------------------|
| C-00     | LOCATION                 |
| A-01     | EXISTING/DEMOLITION PLAN |
| A-01.1   | DEMOLITION IMAGE         |
| A-02     | PROPOSED PLAN            |
| S-01     | FOUNDATION PLAN          |
| S-02     | BEAM PLAN                |
| A-03     | SECTION A                |
| A-04     | SECTION B                |
| A-05     | DESK DETAIL              |
| A-06     | INTERNAL ELEVATION       |
| A-07     | EXTERNAL ELEVATION       |
| S-03     | DETAILS                  |
| A-08     | DOOR FRAME               |
| E-01     | ELECTRICAL PLAN          |
| P-01     | PLUMBING PLAN            |
| A-09     | PAINT LAYOUT             |