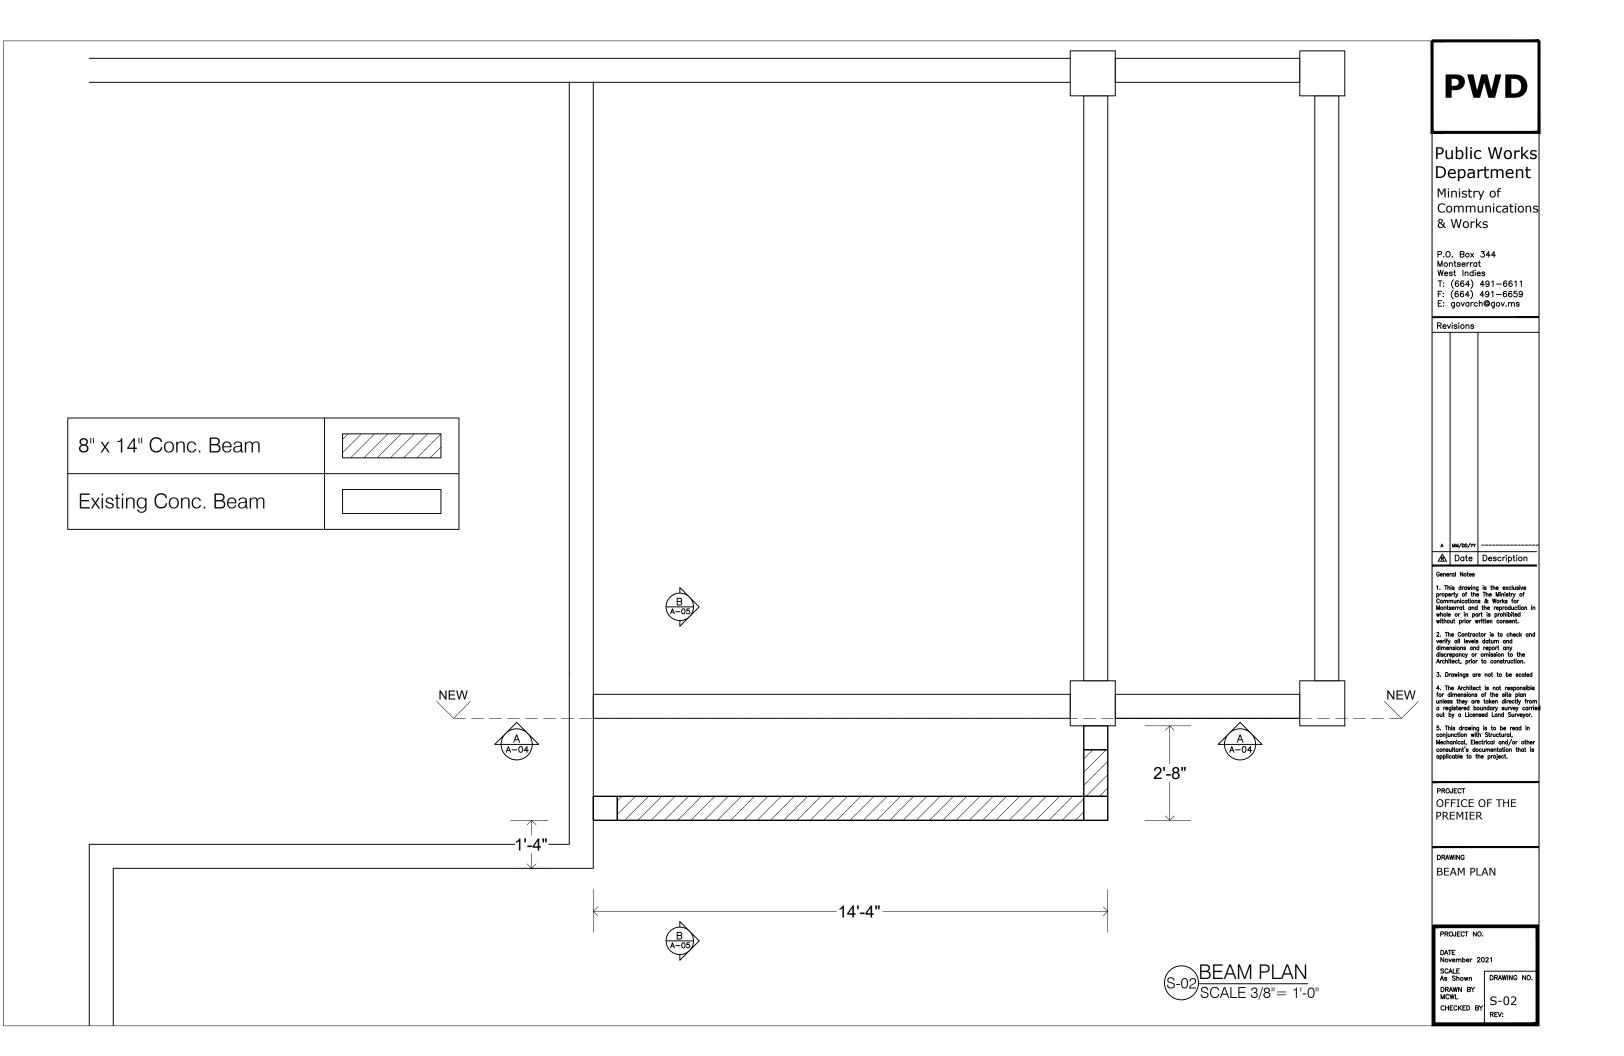

| DWG. NO. | SHEET DESCRIPTION        |
|----------|--------------------------|
| C-00     | LOCATION                 |
| A-01     | EXISTING/DEMOLITION PLAN |
| A-01.1   | DEMOLITION IMAGE         |
| A-02     | PROPOSED PLAN            |
| S-01     | FOUNDATION PLAN          |
| S-02     | BEAM PLAN                |
| A-03     | SECTION A                |
| A-04     | SECTION B                |
| A-05     | DESK DETAIL              |
| A-06     | INTERNAL ELEVATION       |
| A-07     | EXTERNAL ELEVATION       |
| S-03     | DETAILS                  |
| A-08     | DOOR FRAME               |
| E-01     | ELECTRICAL PLAN          |
| P-01     | PLUMBING PLAN            |
| A-09     | PAINT LAYOUT             |