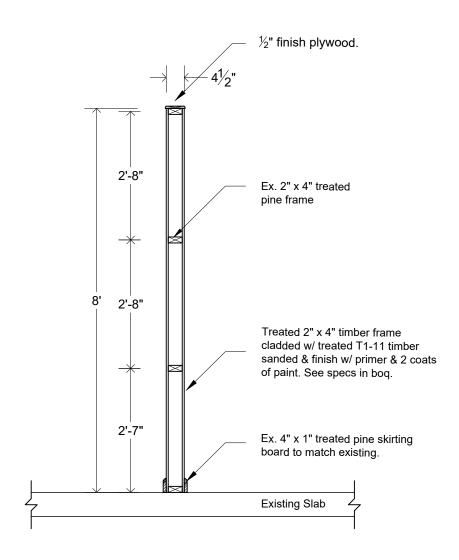

## **PWD**

### Public Works Department

Ministry of Communications & Works

P.O. Box 344 Montserrat West Indies T: (664) 491-6611 F: (664) 491-6659 E: govarch@gov.ms

| Revisions |          |             |
|-----------|----------|-------------|
|           |          |             |
| A         | MM/DD/YY |             |
| Æ         | Date     | Description |
|           |          |             |

- 1. This drawing is the exclusive property of the The Ministry of Communications & Works for Montserrat and the reproduction whole or in part is prohibited without prior written consent.

PROJECT OFFICE OF THE PREMIER

FRAME DETAILS

PROJECT NO.

SCALE As Shown DRAWN BY MCWL

DRAWING NO. A-08 CHECKED BY REV:

| PANEL B CIRCUIT SCHEDULE |                                                                       |                                                                                                                                       |                    |                       |                       |                     |
|--------------------------|-----------------------------------------------------------------------|---------------------------------------------------------------------------------------------------------------------------------------|--------------------|-----------------------|-----------------------|---------------------|
| ISOLATO                  | SPN (TYPE A) 8 WAYS<br>SINGLE PHASE<br>PR: 100A DP<br>E: 110 VOLTS AC | DESCRIPTION: 110V POWER LOCATION: FIRST FLOOR SUPPLY FROM: Panel A via 5kva transformer SUPPLY CALE LENGTH & SIZE = 16mm <sup>2</sup> |                    |                       | IZE                   |                     |
| NO. OF<br>CIRCUIT        | DESCRIPTION                                                           | NO. OF<br>POINTS                                                                                                                      | MCB<br>RTG.<br>(A) | CABLE<br>SIZE<br>mm 2 | EST.<br>LENGTH<br>(M) | EST.<br>LOAD<br>(A) |
| 1                        | OUTLETS: Office                                                       | 2                                                                                                                                     | 20                 | 2.5                   |                       | 20 Amps             |