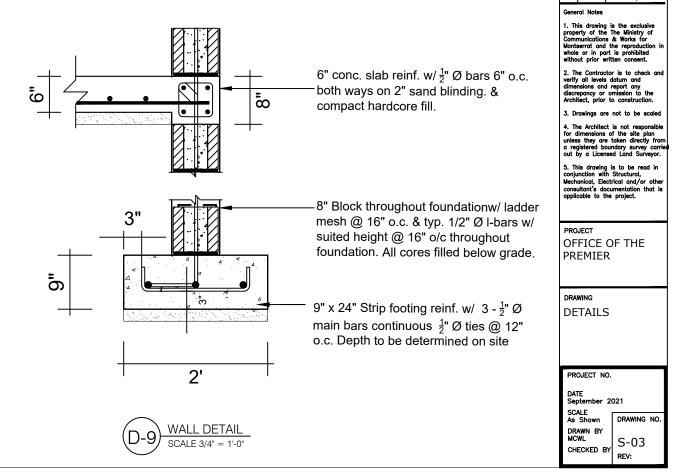

## **PWD**

### Public Works Department

Ministry of Communications & Works

P.O. Box 344 Montserrat West Indies T: (664) 491-6611 F: (664) 491-6659 E: govarch@gov.ms

| Revisions |          |             |
|-----------|----------|-------------|
|           |          |             |
| A         | MM/DD/YY |             |
| Æ         | Date     | Description |
|           |          |             |

- 1. This drawing is the exclusive property of the The Ministry of Communications & Works for Montserrat and the reproduction whole or in part is prohibited without prior written consent.

PROJECT OFFICE OF THE PREMIER

FRAME DETAILS

PROJECT NO.

SCALE As Shown DRAWN BY MCWL

DRAWING NO. A-08 CHECKED BY REV:

| PANEL B CIRCUIT SCHEDULE |                                                                       |                                                                                                                                       |                    |                       |                       |                     |
|--------------------------|-----------------------------------------------------------------------|---------------------------------------------------------------------------------------------------------------------------------------|--------------------|-----------------------|-----------------------|---------------------|
| ISOLATO                  | SPN (TYPE A) 8 WAYS<br>SINGLE PHASE<br>PR: 100A DP<br>E: 110 VOLTS AC | DESCRIPTION: 110V POWER LOCATION: FIRST FLOOR SUPPLY FROM: Panel A via 5kva transformer SUPPLY CALE LENGTH & SIZE = 16mm <sup>2</sup> |                    |                       | IZE                   |                     |
| NO. OF<br>CIRCUIT        | DESCRIPTION                                                           | NO. OF<br>POINTS                                                                                                                      | MCB<br>RTG.<br>(A) | CABLE<br>SIZE<br>mm 2 | EST.<br>LENGTH<br>(M) | EST.<br>LOAD<br>(A) |
| 1                        | OUTLETS: Office                                                       | 2                                                                                                                                     | 20                 | 2.5                   |                       | 20 Amps             |