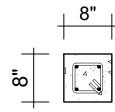

8" x 8" Conc. column reinf. w/  $4 - \frac{1}{2}$ " Ø main bars w/  $\frac{3}{8}$ " Ø stirrups 8" o.c.

COLUMN/FOOTING DETAIL

SCALE 3/4" = 1'-0"

TIMBER WALL SECTION

TYPICAL DOOR FRAME
SCALE 3/4" = 1'-0"