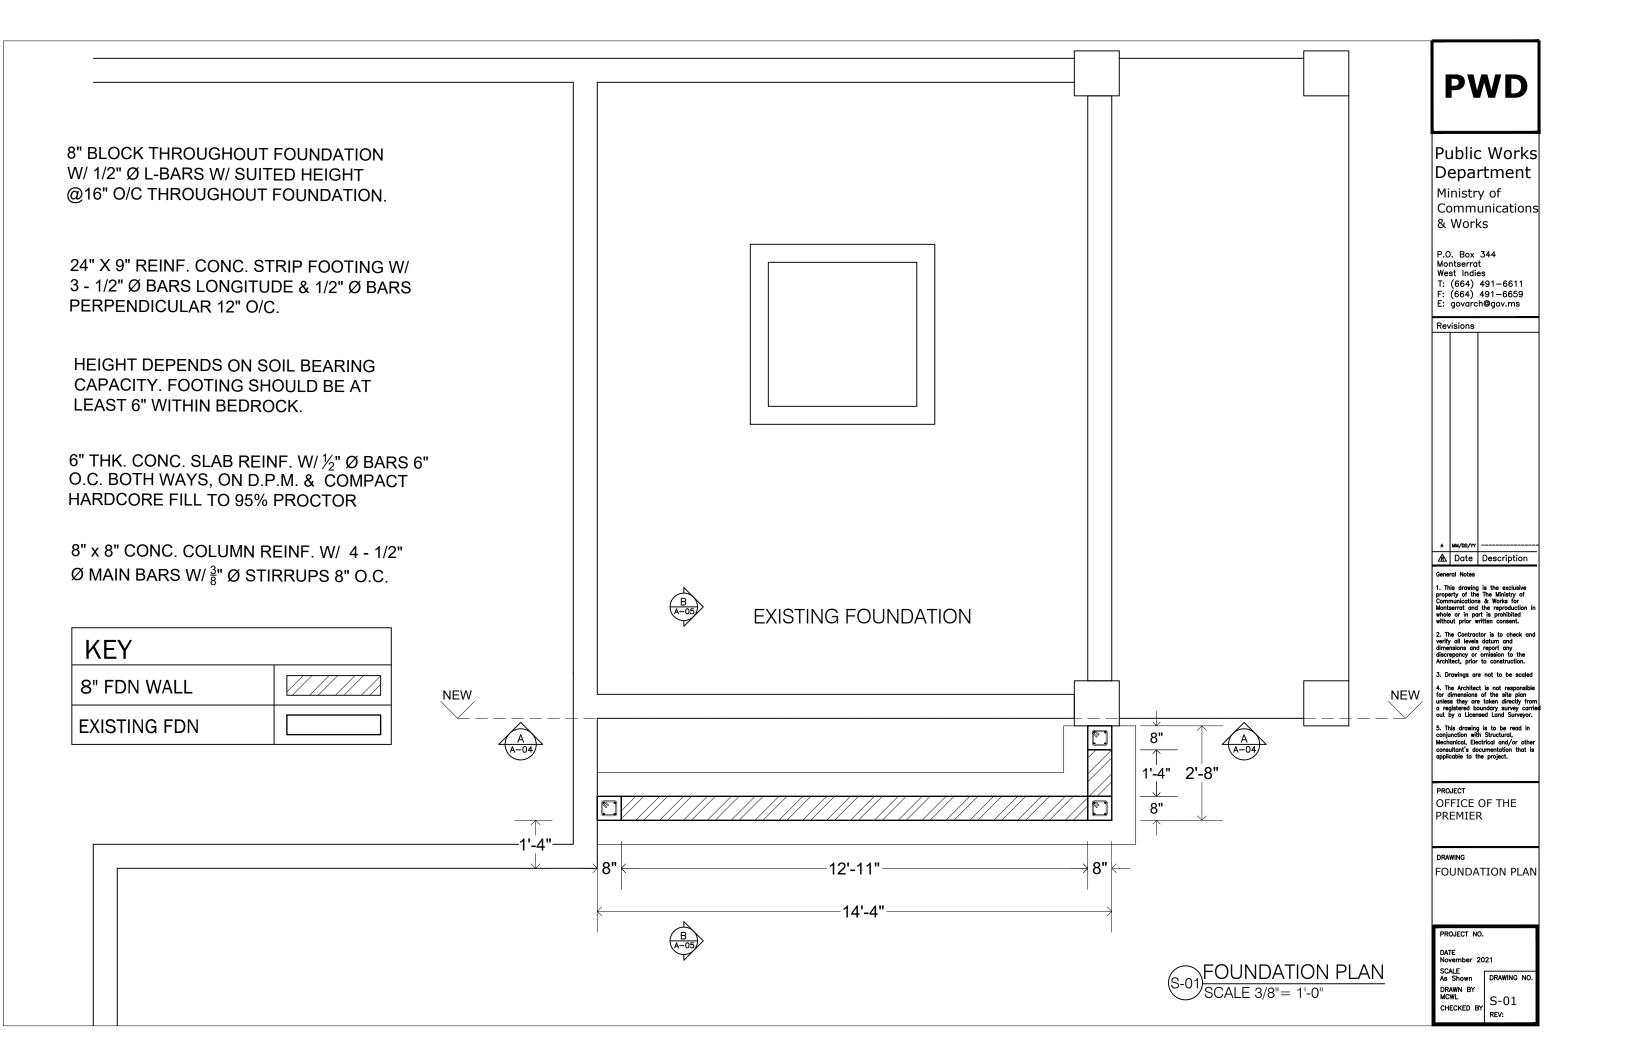

| DWG. NO. | SHEET DESCRIPTION        |
|----------|--------------------------|
| C-00     | LOCATION                 |
| A-01     | EXISTING/DEMOLITION PLAN |
| A-01.1   | DEMOLITION IMAGE         |
| A-02     | PROPOSED PLAN            |
| S-01     | FOUNDATION PLAN          |
| S-02     | BEAM PLAN                |
| A-03     | SECTION A                |
| A-04     | SECTION B                |
| A-05     | DESK DETAIL              |
| A-06     | INTERNAL ELEVATION       |
| A-07     | EXTERNAL ELEVATION       |
| S-03     | DETAILS                  |
| A-08     | DOOR FRAME               |
| E-01     | ELECTRICAL PLAN          |
| P-01     | PLUMBING PLAN            |
| A-09     | PAINT LAYOUT             |