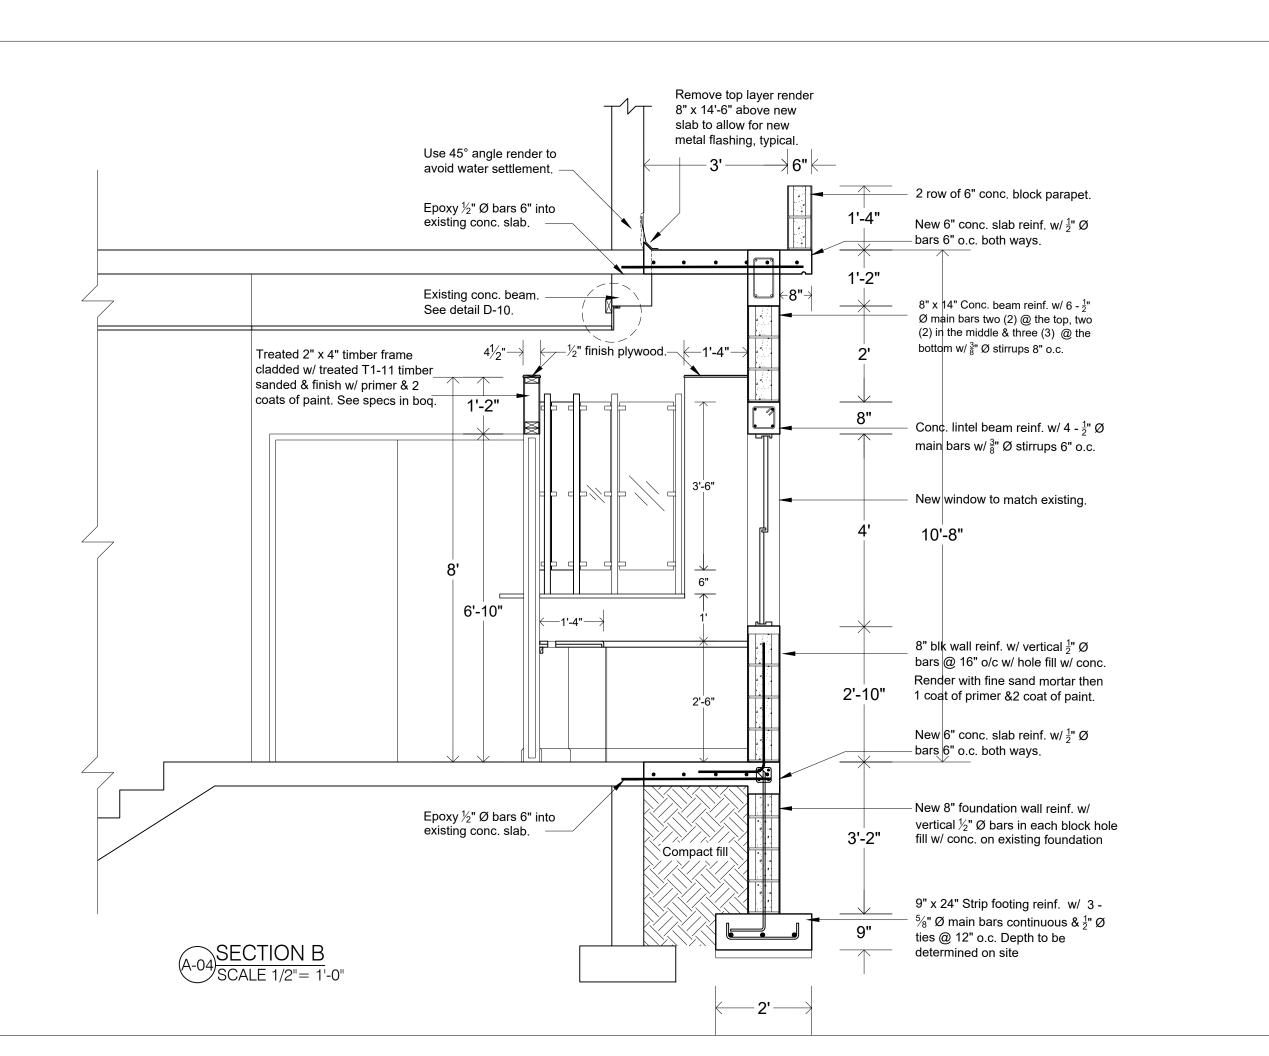

### **Public Works** Department

Ministry of Communications & Works

P.O. Box 344 Montserrat West Indies T: (664) 491-6611 F: (664) 491-6659 E: govarch@gov.ms

- 1. This drawing is the exclusive property of the The Ministry of Communications & Works for Montserrat and the reproduction whole or in part is prohibited without prior written consent.

PROJECT OFFICE OF THE PREMIER

SECTION B

PROJECT NO.

DATE November 2021

SCALE As Shown DRAWN BY MCWL

DRAWING NO A-04 CHECKED BY REV:

Conc. beam reinf. w/  $4 - \frac{1}{2}$ " Ø main bars w/  $\frac{3}{8}$ " Ø stirrups 6" o.c.