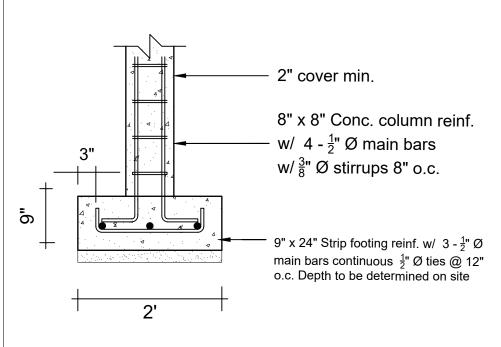

PROJECT OFFICE OF THE PREMIER

SECTION B

PROJECT NO.

DATE November 2021

SCALE As Shown DRAWN BY MCWL

DRAWING NO A-04 CHECKED BY REV:

Conc. beam reinf. w/  $4 - \frac{1}{2}$ " Ø main bars w/  $\frac{3}{8}$ " Ø stirrups 6" o.c.

8" x 8" Conc. column reinf. w/  $4 - \frac{1}{2}$ " Ø main bars w/  $\frac{3}{8}$ " Ø stirrups 8" o.c.

COLUMN/FOOTING DETAIL

SCALE 3/4" = 1'-0"

TIMBER WALL SECTION

TYPICAL DOOR FRAME
SCALE 3/4" = 1'-0"