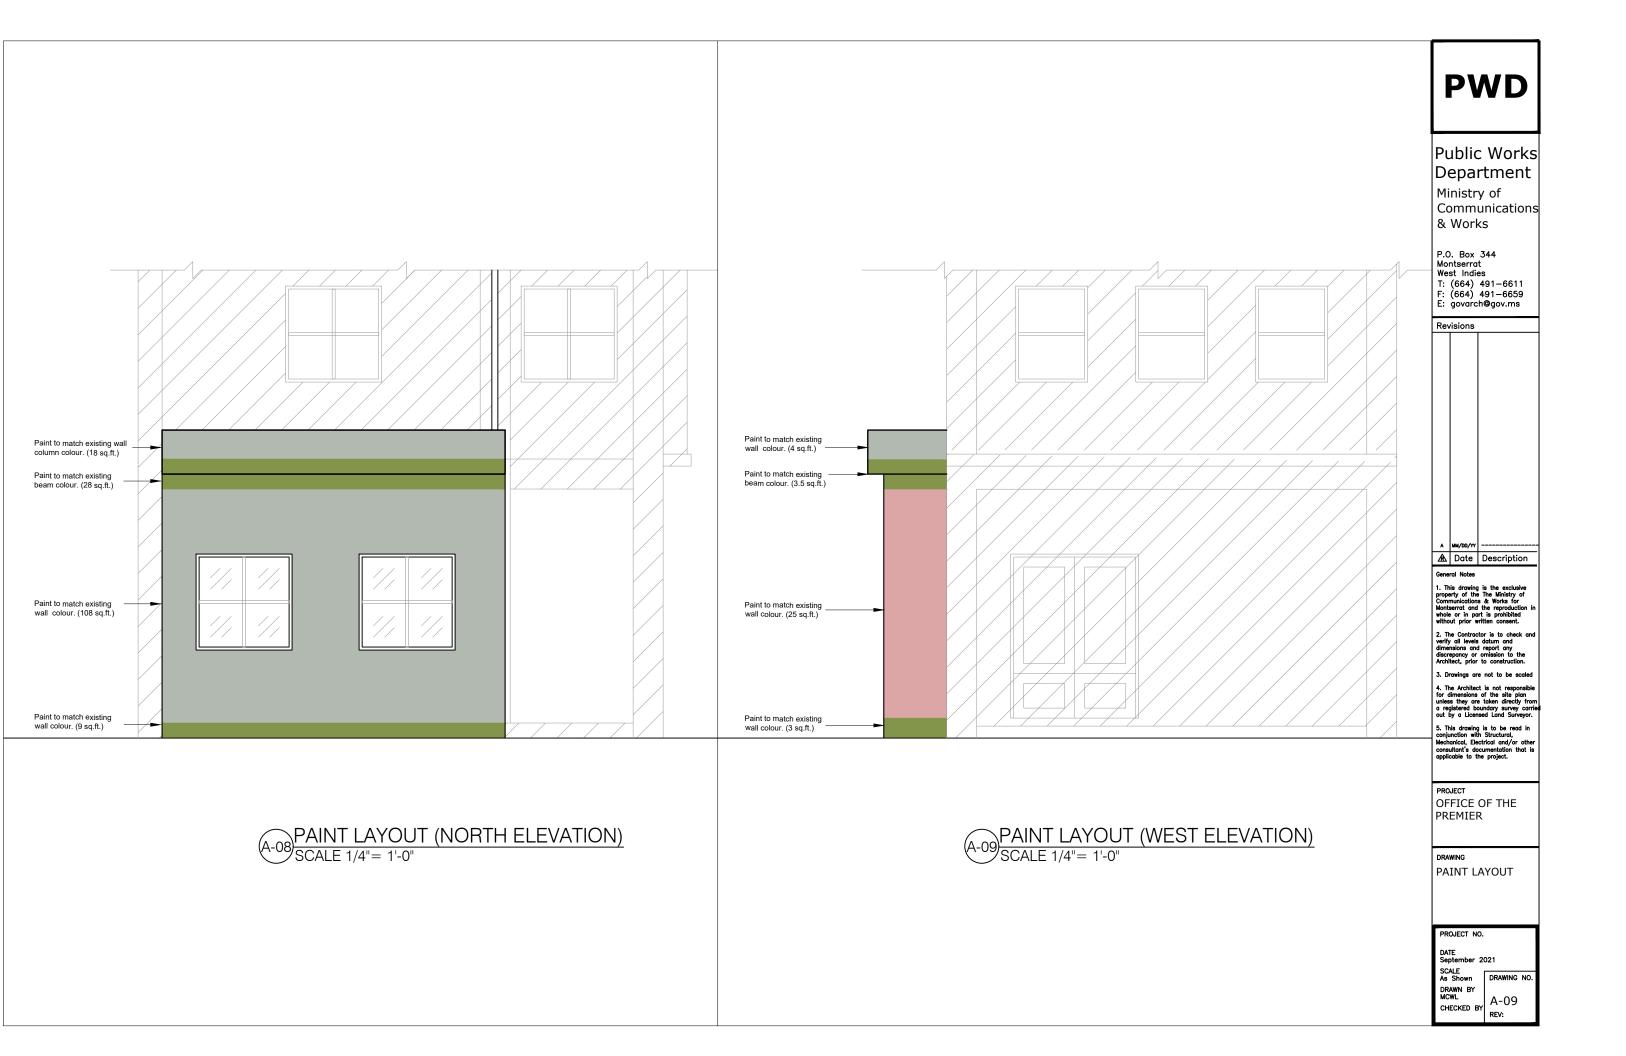

| DWG. NO. | SHEET DESCRIPTION        |
|----------|--------------------------|
| C-00     | LOCATION                 |
| A-01     | EXISTING/DEMOLITION PLAN |
| A-01.1   | DEMOLITION IMAGE         |
| A-02     | PROPOSED PLAN            |
| S-01     | FOUNDATION PLAN          |
| S-02     | BEAM PLAN                |
| A-03     | SECTION A                |
| A-04     | SECTION B                |
| A-05     | DESK DETAIL              |
| A-06     | INTERNAL ELEVATION       |
| A-07     | EXTERNAL ELEVATION       |
| S-03     | DETAILS                  |
| A-08     | DOOR FRAME               |
| E-01     | ELECTRICAL PLAN          |
| P-01     | PLUMBING PLAN            |
| A-09     | PAINT LAYOUT             |