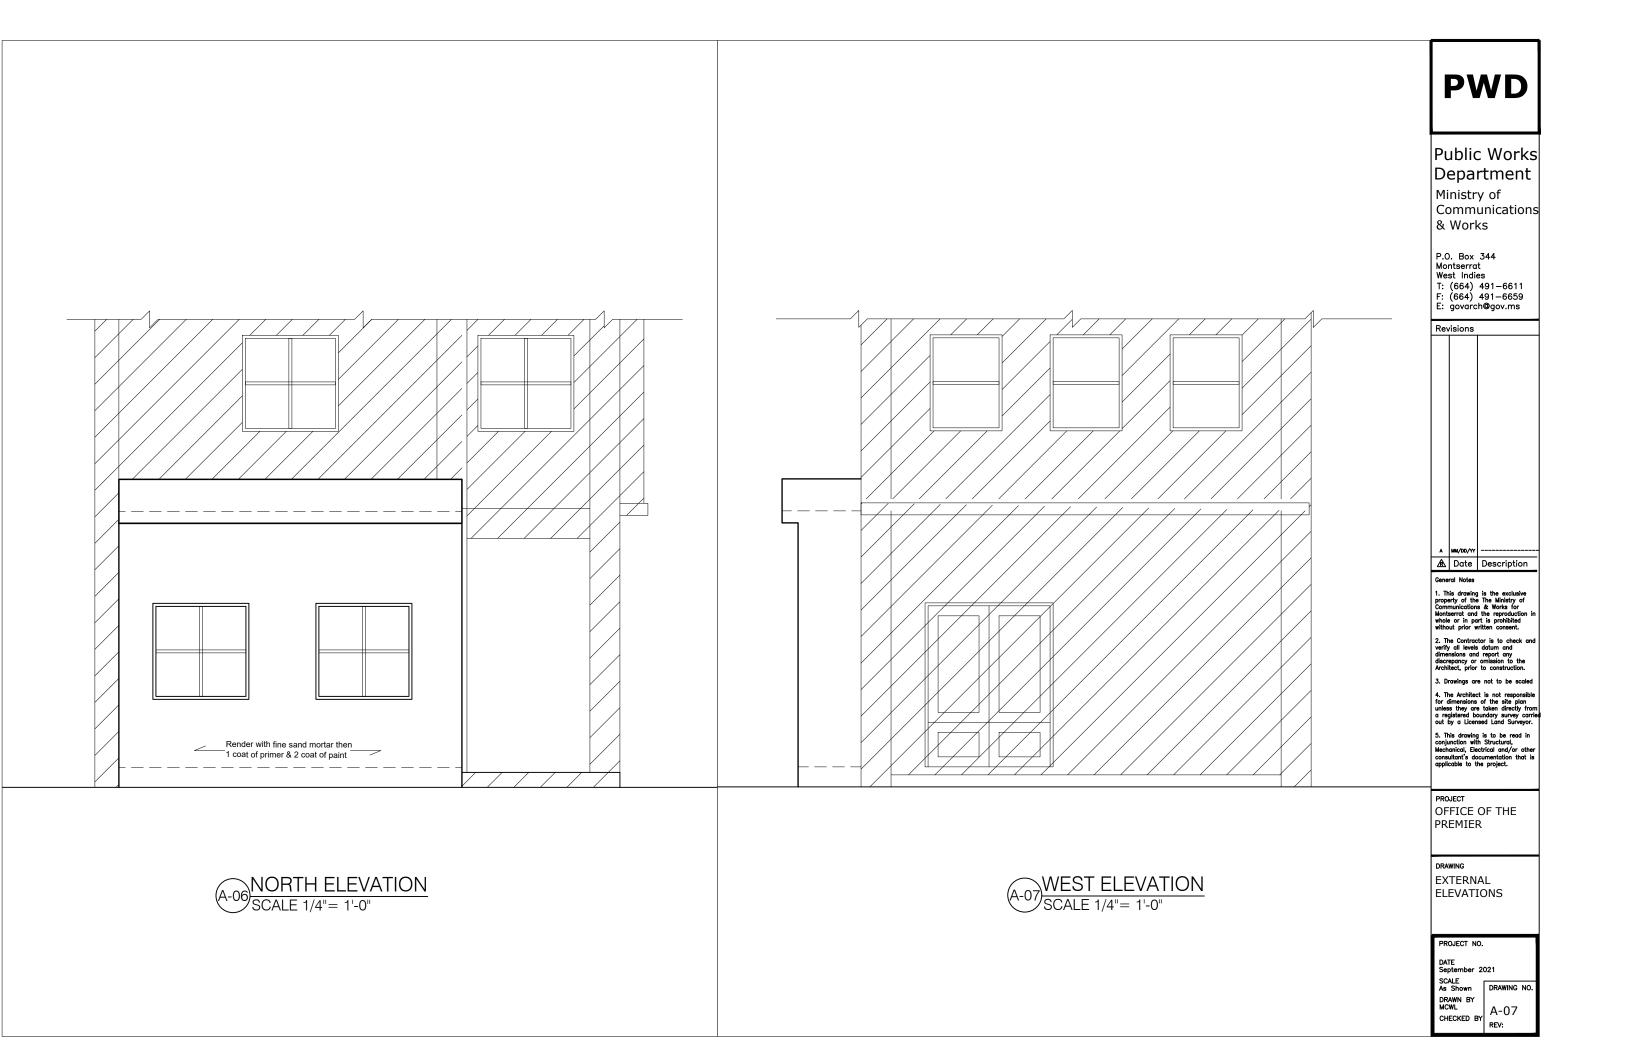

### **PWD** Public Works Department Ministry of & Works P.O. Box 344 Montserrat West Indies T: (664) 491-6611 F: (664) 491-6659 E: govarch@gov.ms Revisions DOWN UP ↑ 1'-3" ↓ 0'-0" -0'-2½" LOBBY Remove & dispose all existing tiles ⚠ Date Description in lobby (hatched area, 120 sq.ft.). M.H. Condemn & remove existing surface drain manhole. 5. This drawing is to be read in conjunction with Structural, Mechanical, Electrical and/or other consultant's documentation that is applicable to the project. PROJECT OFFICE OF THE PREMIER M.H. M.H. Note: EXISTING/ Remove highlighted existing window & door & remove offsite. DEMOLITION PLAN KEY Remove light fixtures, wire chunking, & electrical boxes. ITEMS TO BE DEMOLISHED PROJECT NO. EXISTING/DEMOLITION PLAN SCALE 1/4"= 1'-0" Carefully remove existing ceiling tiles adjacent to wall to be EXISTING WALLS TO REMAIN DATE November 2021 demolish and store for reuse (see architect). SCALE As Shown DRAWN BY MCWL Remove highlighted walls & remove off site. A-01 CHECKED BY