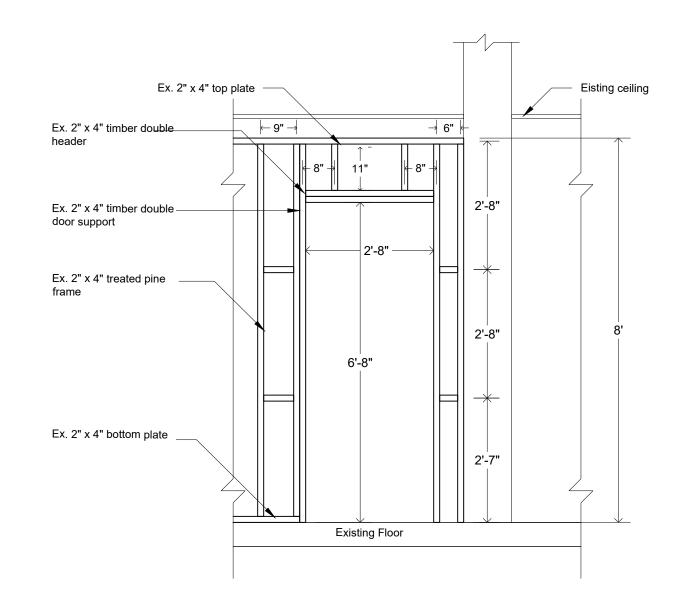

## **PWD**

### Public Works Department

Ministry of Communications & Works

P.O. Box 344 Montserrat West Indies T: (664) 491-6611 F: (664) 491-6659 E: govarch@gov.ms

| Revisions |          |             |
|-----------|----------|-------------|
|           |          |             |
| A         | MM/DD/YY |             |
| Æ         | Date     | Description |
|           |          |             |

- 1. This drawing is the exclusive property of the The Ministry of Communications & Works for Montserrat and the reproduction whole or in part is prohibited without prior written consent.

PROJECT OFFICE OF THE PREMIER

FRAME DETAILS

PROJECT NO.

SCALE As Shown DRAWN BY MCWL

DRAWING NO. A-08 CHECKED BY REV:

| PANEL B CIRCUIT SCHEDULE |                                                                       |                                                                                                                                       |                    |                       |                       |                     |
|--------------------------|-----------------------------------------------------------------------|---------------------------------------------------------------------------------------------------------------------------------------|--------------------|-----------------------|-----------------------|---------------------|
| ISOLATO                  | SPN (TYPE A) 8 WAYS<br>SINGLE PHASE<br>PR: 100A DP<br>E: 110 VOLTS AC | DESCRIPTION: 110V POWER LOCATION: FIRST FLOOR SUPPLY FROM: Panel A via 5kva transformer SUPPLY CALE LENGTH & SIZE = 16mm <sup>2</sup> |                    |                       | IZE                   |                     |
| NO. OF<br>CIRCUIT        | DESCRIPTION                                                           | NO. OF<br>POINTS                                                                                                                      | MCB<br>RTG.<br>(A) | CABLE<br>SIZE<br>mm 2 | EST.<br>LENGTH<br>(M) | EST.<br>LOAD<br>(A) |
| 1                        | OUTLETS: Office                                                       | 2                                                                                                                                     | 20                 | 2.5                   |                       | 20 Amps             |